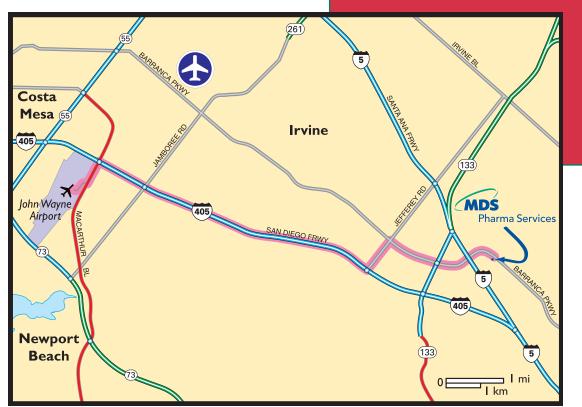

## Irvine, California

Directions from John Wayne Airport to MDS Pharma Services Total distance: 8.79 miles Length of trip: 13 minutes

- Leave John Wayne Airport and head toward MacArthur Blvd
- Turn left onto MacArthur Blvd. and drive towards I-405 (San Diego Freeway)
- Take the ramp towards San Diego and drive about 4.5 miles
- Exit at Sand Canyon/Shady Canyon Drive and turn left onto Sand Canyon Avenue
- Drive about .75 miles and turn right onto Barranca Parkway
- MDS Pharma Services is almost two miles from this point on the right side