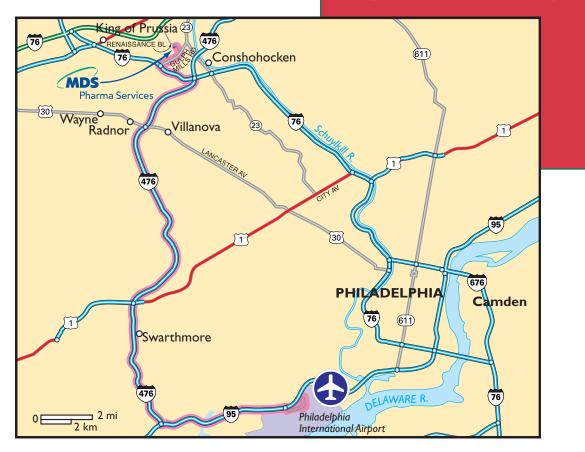

## King of Prussia, Pennsylvania

Directions from Philadelphia International Airport to MDS Pharma Services Total distance: 25 miles Length of trip: 30 minutes

- Take 95 South to Route 476 North
- Follow Route 476 North to the Conshohocken exit 16A
- Get off at the Conshohocken exit and make a right onto Matsonford Road
- Merge left. Go to the next light and make a left onto Route 23 West
- Follow Route 23 West to second traffic light and make a left onto Swedeland Road
- Go to the first light and make a right onto Renaissance Drive
- Follow to second driveway on your right
- Arrive at MDS Pharma Services #2200 Renaissance Blvd.