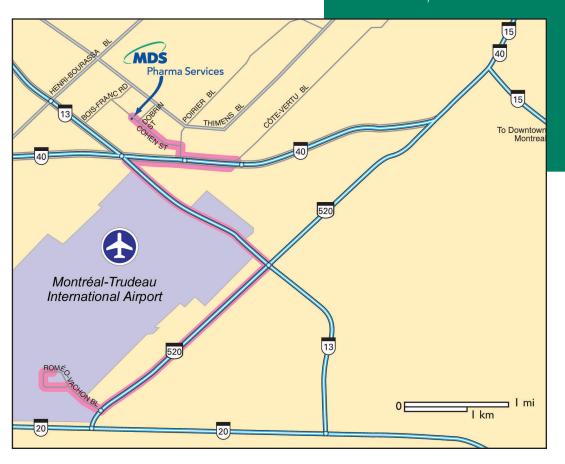

## Directions from Montréal-Trudeau International Airport to MDS Pharma Services

Total distance: 12 miles Length of trip: 16 minutes

- From Montréal-Trudeau International Airport, take Boulevard Roméo-Vachon to Highway 520 West; continue on Highway 520 West toward Montréal
- Exit onto Highway 13 North, drive about four miles and then exit onto Highway 40 East
- Exit at Boulevard de la Côte-Vertu, following the signs for Côte-Vertu East
- After crossing the overpass, loop back to the Highway 40 service road going West Note: DO NOT continue along Côte-Vertu East after crossing the overpass
- Turn right onto Poirier Boulevard and then turn left onto Cohen Street